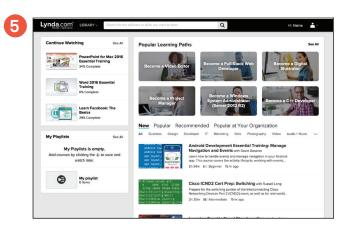

## Members:

To login to Lynda.com:

- 1 Click on Sign In located in the top right corner of the homepage.
- 2 On the Sign In page click Sign in with your organization.
- 3 On the next screen, enter northwestern.edu then click continue.
- You will be directed to the Northwestern Online Passport site, enter your Net-ID and password and click LOG IN.
- 5 Once logged in you will be on the Lynda.com dashboard where you can search for classes that may interest you.