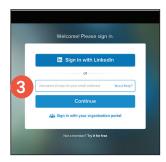

## Members:

To login to Lynda.com:

- 1 Click on Sign In located in the top right corner of the homepage.
- 2 On the Sign In page click Sign in with your organization.
- 3 On the next screen, enter northwestern.edu then click continue.
- You will be directed to the Northwestern Online Passport site, enter your Net-ID and password and click LOG IN.
- 5 Once logged in you will be on the Lynda.com dashboard where you can search for classes that may interest you.