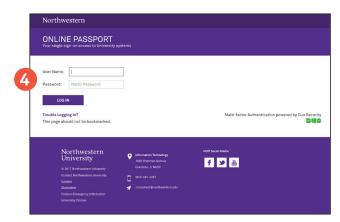

## Members:

To login to Lynda.com:

- 1 Click on Sign In located in the top right corner of the homepage.
- 2 On the Sign In page click Sign in with your organization.
- 3 On the next screen, enter northwestern.edu then click continue.
- You will be directed to the Northwestern Online Passport site, enter your Net-ID and password and click LOG IN.
- 5 Once logged in you will be on the Lynda.com dashboard where you can search for classes that may interest you.