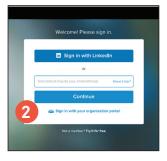

## Members:

To login to Lynda.com:

- 1 Click on Sign In located in the top right corner of the homepage.
- 2 On the Sign In page click Sign in with your organization.
- 3 On the next screen, enter northwestern.edu then click continue.
- You will be directed to the Northwestern Online Passport site, enter your Net-ID and password and click LOG IN.
- 5 Once logged in you will be on the Lynda.com dashboard where you can search for classes that may interest you.